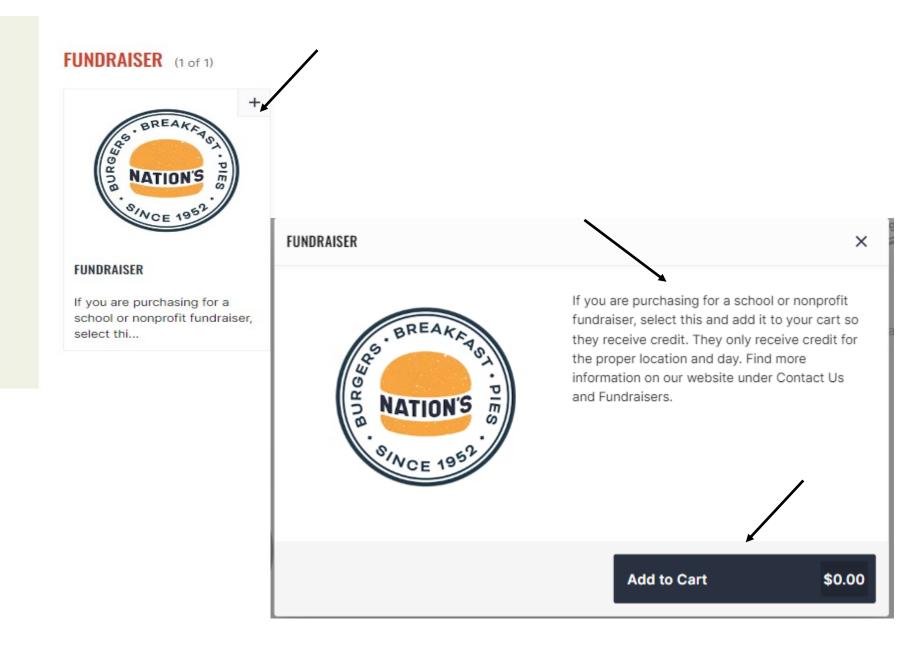

s: 7:30am-Midnight<br>Delivery Hours: 7:30am-Midnight<br>Dine In Hours: 7:30am-Midnight | 13.7 mi |
| Begin Order                                                                                                                                                      |        | Begin Order                                                                                                                                                |         | Begin Order                                                                                                                                                        |         |

You will be directed to the ordering screen .

Please follow steps below.



HAMBURGERS (1-4 of 6)

View All

## Click <u>FUNDRAISER</u> tab.

Read information and add to your cart.