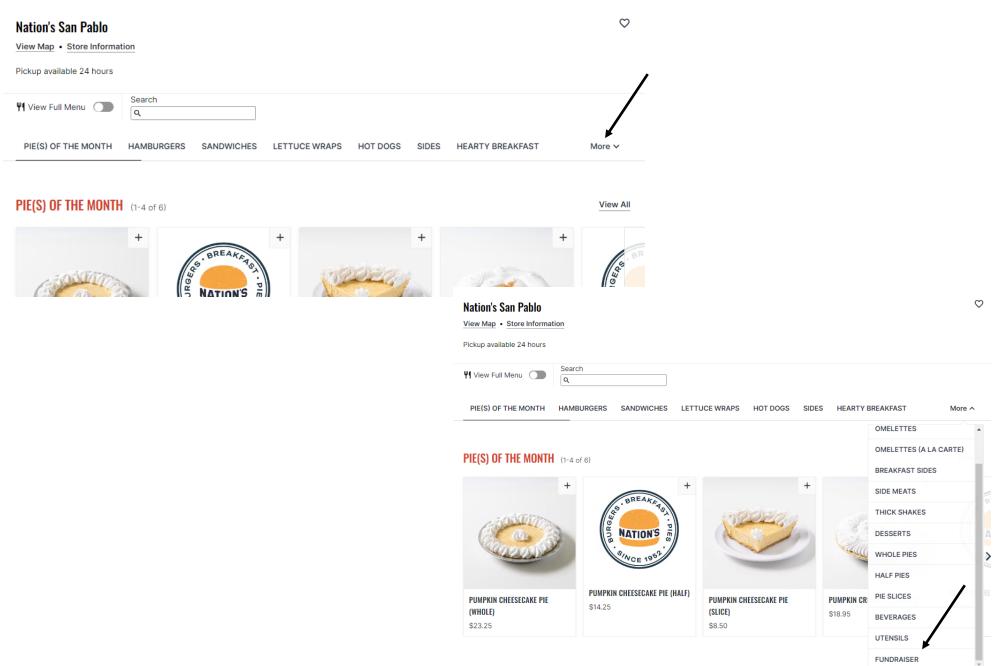

You will be directed to the ordering screen .

Please follow steps below.

HAMBURGERS (1-4 of 6)

View All